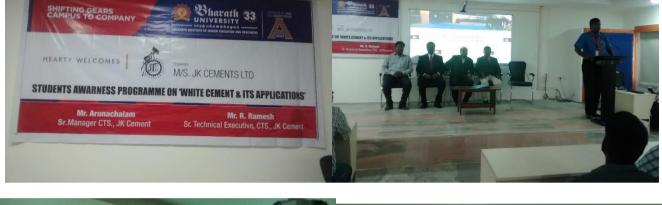

Date Batch **Purpose of Visit Total Number of Students Attended** : 35 Total Number of Students Selecetd : NIL

: M/s. HCL Technologies

- :07.11.2015
- : 2014-2015 & 2015-2016
- : Campus Recruitment Drive

Name of the Organization Date Batch **Purpose of Visit** Total Number of Students Attended : 200 **Total Number of Students Selecetd** 

- : M/s. Asahi : 18.11.2015 : 2015-2016
- : Pool Campus Recruitment Drive
- : 02



Preplacement Talk



Written Test

**Online Test** 



**HR Interview** 

Name of the Organization: M/sDate: 21.1Batch: 201Purpose of Visit: PoolTotal Number of Students Attended: 06Total Number of Students Selecetd: NIL

: M/s. Syrma Technology : 21.11.2015 : 2015-2016 : Pool Campus Recruitment Drive : 06



Preplacement Talk

Written Test



**Group Discussion** 







| Name of the Organization          | : M/s. HCL Talentcare      |
|-----------------------------------|----------------------------|
| Date                              | : 12.12.2015               |
| Batch                             | : 2014-2015                |
| Purpose of Visit                  | : Campus Recruitment Drive |
| Total Number of Students Attended | : 25                       |
| Total Number of Students Selecetd | : Nil                      |
| Name of the Organization          | : M/s. Shuttle Cars        |
| Date                              | : 19.12.2015               |
| Batch                             | : 2015-2016                |
| Purpose of Visit                  | : Campus Recruitment Drive |
| Total Number of Students Attended | : 10